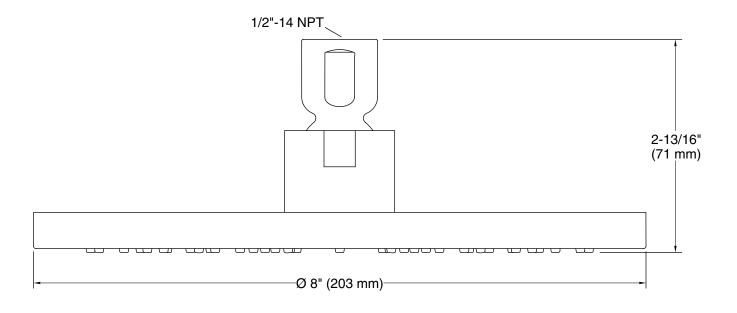

## Installation

1/2 -14 NPT connection

Codes/Standards ASME A112.18.1/CSA B125.1 DOE - Energy Policy Act 1992 EPA WaterSense™ California Energy Commission (CEC)

## **Technical Information**

All product dimensions are nominal.